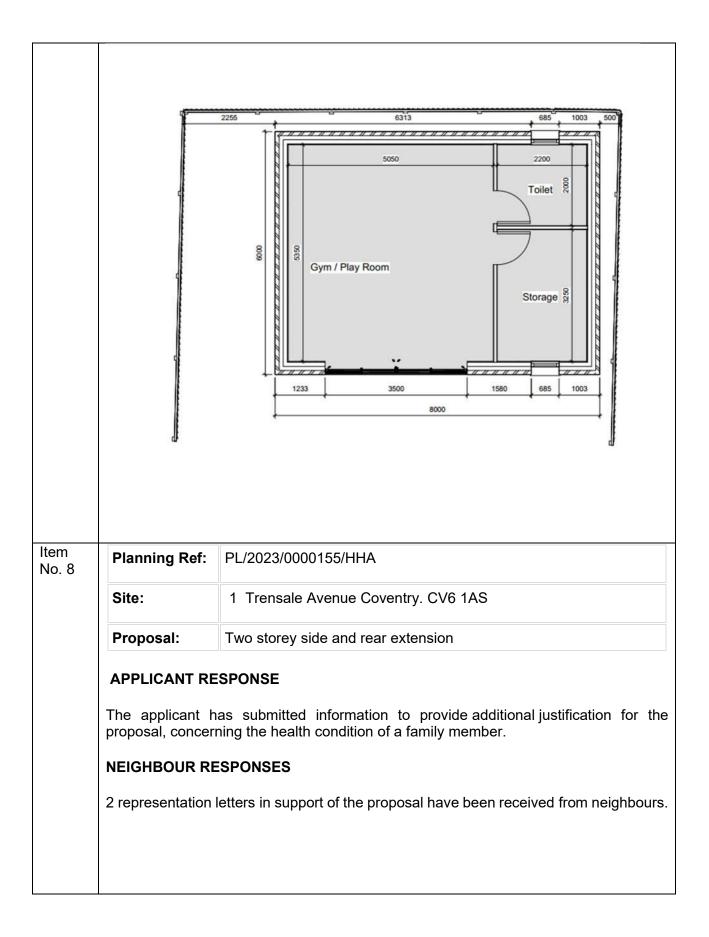

## Late Representations Planning Committee 23 March 2023

| Item<br>No. 5 | Planning Ref:                                                                                                                                                                                                                                                                                                                                                                                                                                                                                                                                                                                       | FM/2022/3146                                                                                                                                                                                                                                                           |
|---------------|-----------------------------------------------------------------------------------------------------------------------------------------------------------------------------------------------------------------------------------------------------------------------------------------------------------------------------------------------------------------------------------------------------------------------------------------------------------------------------------------------------------------------------------------------------------------------------------------------------|------------------------------------------------------------------------------------------------------------------------------------------------------------------------------------------------------------------------------------------------------------------------|
|               | Site:                                                                                                                                                                                                                                                                                                                                                                                                                                                                                                                                                                                               | Progress House, Westwood Way, Coventry                                                                                                                                                                                                                                 |
|               | Proposal:                                                                                                                                                                                                                                                                                                                                                                                                                                                                                                                                                                                           | Demolition of existing office building and erection of new building<br>comprising student accommodation (Use Class Sui Generis) and<br>commercial, business and service accommodation (Use Class E),<br>amenity spaces, car parking, landscaping and associated works. |
|               | Application withdrawn                                                                                                                                                                                                                                                                                                                                                                                                                                                                                                                                                                               |                                                                                                                                                                                                                                                                        |
| Item<br>No. 7 | Planning Ref:                                                                                                                                                                                                                                                                                                                                                                                                                                                                                                                                                                                       | PL/2023/0000220/HHA                                                                                                                                                                                                                                                    |
|               | Site:                                                                                                                                                                                                                                                                                                                                                                                                                                                                                                                                                                                               | 15 Merynton Avenue Coventry. CV4 7BL                                                                                                                                                                                                                                   |
|               | Proposal:                                                                                                                                                                                                                                                                                                                                                                                                                                                                                                                                                                                           | Rear outbuilding                                                                                                                                                                                                                                                       |
|               | Amended Drawing<br>An amended site plan (Drawing reference C361/021 Rev A) and proposed<br>plan (Drawing reference C361/022 Rev B) have been received, which shows a<br>reduction in the width of the outbuilding by just under 2m. The revised plans with the<br>smaller outbuilding are to be considered as opposed to those originally submitted. The<br>revised plans will supersede site plan drawing reference C361/021 and proposed<br>plans and elevations drawing reference C361/022 Rev B. Condition no. 2 (drawing<br>numbers) has been updated accordingly.<br>Please see extract below |                                                                                                                                                                                                                                                                        |